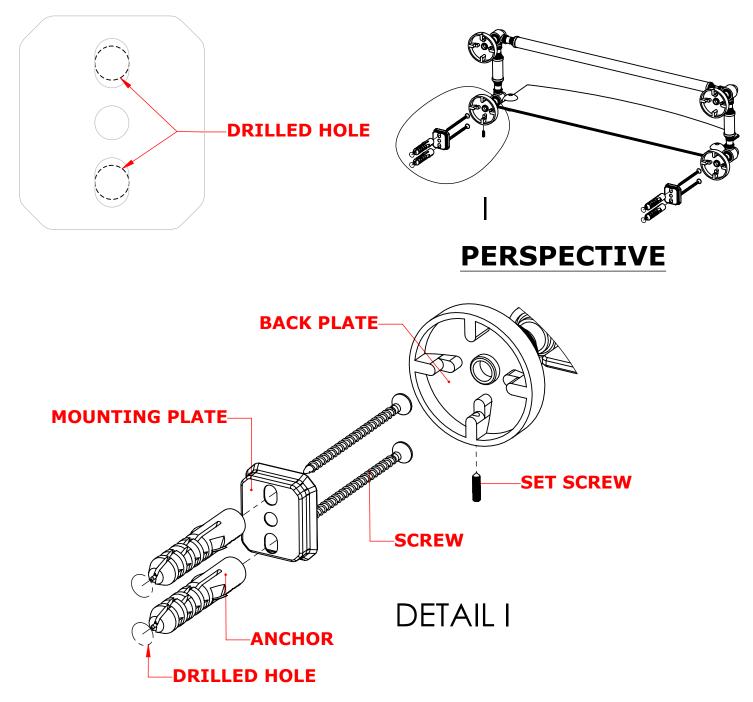

#### **Step 1:** Drill holes in Wall for screw anchors and attach Mounting Plate to Wall

Determine your desired location for installation and make a mark for the location of the mounting plate. Remove mounting plate from backplate by loosening set screw in backplate as pictured below. Place center hole of mounting plate over mark made above. Make 2 marks where mounting screws will be placed as shown below. Drill hole at each of the marks. (You may substitute other style mounting anchors or screws if desired). Place anchors into the holes made. Place mounting plate over holes and secure to mounting surface using screws as shown below.