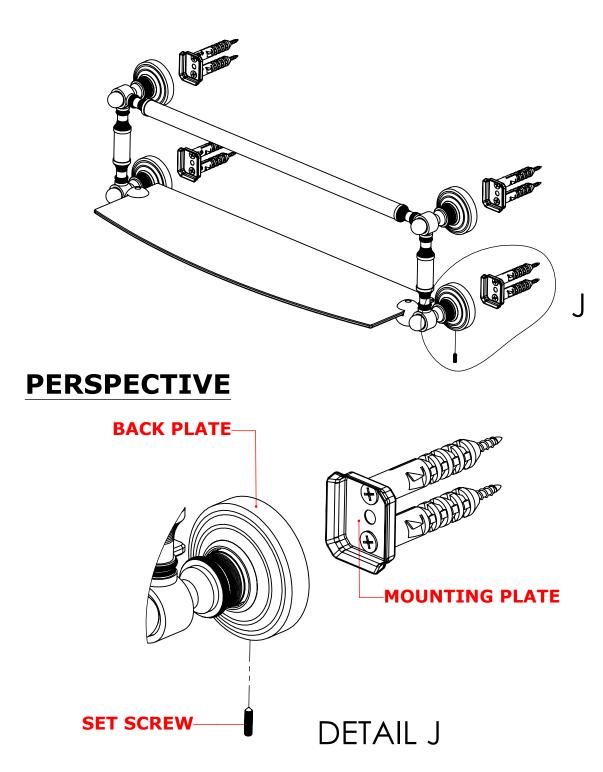

### **INSTALLATION INSTRUCTIONS**

Step 2: Attach Bracket to Mounting Plate.

Place bracket on mounting plate and secure by tightening set screw as shown below.